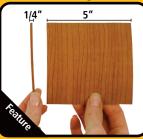

## **Great for...**

- Cabinetmakers
- Field repair
- Refacing

| Technical Information |  |  |  |
|-----------------------|--|--|--|
| 15/16" and 3/4"       |  |  |  |
| From 1/4" to 5"       |  |  |  |
| 0.018" Thick          |  |  |  |
| Up to 0.020" thick    |  |  |  |
|                       |  |  |  |