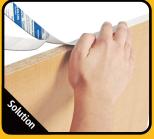

Fastedge is a peel & stick edgebanding made with ultra-bond high performance PSA adhesive. It is fast, easy, super strong and increases in strength over time. Simply peel off the liner, stick, roll and trim and you are done!

▲WARNING: Cancer and Reproductive Harm - www.P65Warnings.ca.gov

Iron-on edgebanding

Peel & Stick Fastedge!

Amazing adhesion

Refacing

**Custom widths available** 

Custom colors (Min. 50' rolls)