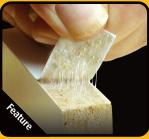

Fastedge is a peel & stick edgebanding made with ultra-bond high performance PSA adhesive. It is fast, easy, super strong and increases in strength over time. Simply peel off the liner, stick, roll and trim and you are done!

## Features...

- · Fast and easy to install
- PVC, unfinished and pre-finished wood
- Increases in strength as it cures