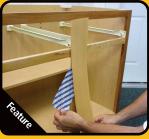

Fastedge is a peel & stick edgebanding made with ultra-bond high performance PSA adhesive. It is fast, easy, super strong and increases in strength over time. Simply peel off the liner, stick, roll and trim and you are done!

## **Great for...**

- Cabinetmakers
- Field repair
- Refacing

| Technical Information |  |  |  |
|-----------------------|--|--|--|
| 15/16" and 3/4"       |  |  |  |
| From 1/4" to 5"       |  |  |  |
| 0.018" Thick          |  |  |  |
| Up to 0.020" thick    |  |  |  |
|                       |  |  |  |